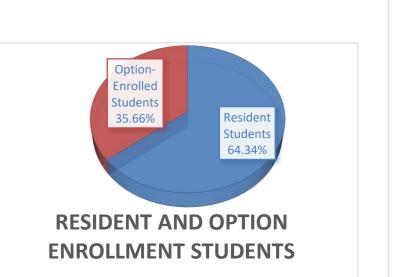

--|-----------------|-------|------------|
|                            | Count                                      | % of total | Count | % of Group | Count | % of Group | Count            | % of Group      | Count | % of Group |
| Westside Resident Students | 3,838                                      | 64.34%     | 1,351 | 35.20%     | 137   | 35.70%     | 871              | 14.09%          | 322   | 8.39%      |
| Option Enrolled Students   | 2,127                                      | 35.66%     | 827   | 38.90%     | 33    | 1.55%      | 145              | 14.01%          | 246   | 10.16%     |
| Combined Total             | 5,965                                      | 100.00%    | 2,178 | 3651%      | 170   | 28.50%     | 1025             | 16.83%          | 568   | 9.52%      |





#### K-12 Option Enrollment Students By Building and Grade Level

| Grade          | Hillside | Loveland | Oakdale | Paddock<br>Road | Prairie<br>Lane | Rockbrook | Sunset<br>Hills | Swanson | Westbrook | Westgate | WMS | WHS   | Total |
|----------------|----------|----------|---------|-----------------|-----------------|-----------|-----------------|---------|-----------|----------|-----|-------|-------|
| К              | 23       | 4        | 4       | 5               | 11              | 8         | 8               | 0       | 4         | 5        |     |       | 72    |
| 1              | 21       | 15       | 7       | 17              | 21              | 12        | 13              | 9       | 11        | 9        |     |       | 135   |
| 2              | 17       | 13       | 1