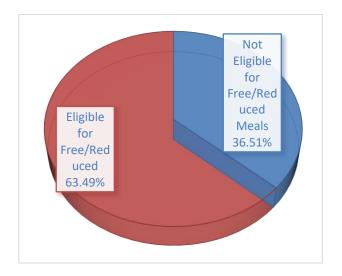

| 164                                         | 63.81%    | 93                    | 36.19%            | 257   |
| Subtotal K-6  | 1,105                                       | 37.19%    | 1,866                 | 62.81%            | 2,971 |
| WMS           | 351                                         | 34.88%    | 618                   | 65.12%            | 969   |
| WHS           | 745                                         | 33.65%    | 1,280                 | 66.35%            | 2,025 |
| Subtotal 7-12 | 1,096                                       | 36.61%    | 1,898                 | 63.39%            | 2,994 |
| Total         | 2,201                                       | 36.90%    | 3,764                 | 63.10%            | 5,965 |

## **Free/Reduced-Price Meal Eligibility**





#### K-12 Students Eligible for Special Education Services

| Building      | Count | % of<br>Building(s) | Total<br>Student<br>Count |
|---------------|-------|---------------------|---------------------------|
| Hillside      | 49    | 12.93%              | 379                       |
| Loveland      | 38    | 13.24%              | 287                       |
| Oakdale       | 36    | 12.46%              | 289                       |
| Paddock Road  | 34    | 12.41%              | 274                       |
| Prairie Lane  | 23    | 8.71%               | 264                       |
| Rockbrook     | 47    | 17.22%              | 273                       |
| Sunset Hills  | 21    | 8.71%               | 241                       |
| Swanson       | 31    | 10.03%              | 309