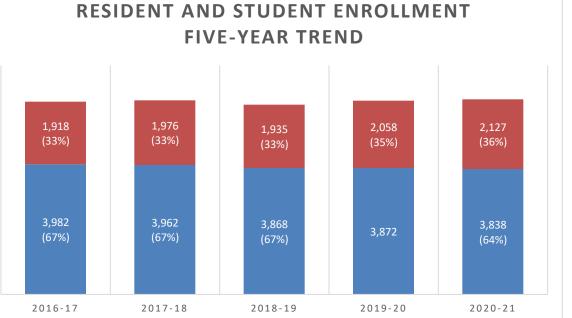

|-----------------|-------|------------|
|                            | Count                                      | % of total | Count | % of Group | Count | % of Group | Count            | % of Group      | Count | % of Group |
| Westside Resident Students | 3,838                                      | 64.34%     | 1,351 | 35.20%     | 137   | 35.70%     | 871              | 14.09%          | 322   | 8.39%      |
| Option Enrolled Students   | 2,127                                      | 35.66%     | 827   | 38.90%     | 33    | 1.55%      | 145              | 14.01%          | 246   | 10.16%     |
| Combined Total             | 5,965                                      | 100.00%    | 2,178 | 3651%      | 170   | 28.50%     | 1025             | 16.83%          | 568   | 9.52%      |





#### K-12 Option Enrollment Students By Building and Grade Level

| Grade          | Hillside | Loveland | Oakdale | Paddock<br>Road | Prairie<br>Lane | Rockbrook | Sunset<br>Hills | Swanson | Westbrook | Westgate | WMS | WHS   | Total |
|----------------|----------|----------|---------|-----------------|-----------------|-----------|-----------------|---------|-----------|----------|-----|-------|-------|
| К              | 23       | 4        | 4       | 5               | 11              | 8         | 8               | 0       | 4         | 5        |     |       | 72    |
| 1              | 21       | 15       | 7       | 17              | 21              | 12        | 13              | 9       | 11        | 9        |     |       | 135   |
| 2              | 17       | 13       | 12