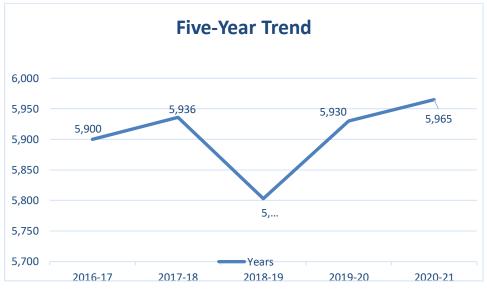

31     | 379     |
| 1     | 397     | 420     | 384     | 393     | 287     |
| 2     | 409     | 414     | 402     | 396     | 289     |
| 3     | 461     | 414     | 395     | 420     | 274     |
| 4     | 434     | 478     | 413     | 423     | 264     |
| 5     | 437     | 440     | 477     | 425     | 273     |
| 6     | 454     | 449     | 444     | 508     | 241     |
| 7     | 485     | 466     | 476     | 456     | 309     |
| 8     | 467     | 494     | 475     | 490     | 398     |
| 9     | 495     | 488     | 493     | 499     | 257     |
| 10    | 479     | 499     | 477     | 493     | 969     |
| 11    | 479     | 476     | 482     | 470     | 2025    |
| 12    | 482     | 501     | 499     | 526     | 379     |
| Total | 5,900   | 5,936   | 5,803   | 5,930   | 5,965   |



#### K-12 Enrollment by Ethnicity (Grade Level)

|               | American<br>Alaska | Indian or<br>Native | Asia   | in   | Black or A<br>Ameri |      | Hispa  | anic | Native Haw<br>Other P<br>Island | acific | Two or Mo | ore Races | W      | hite  | Total<br>Enrollment |
|---------------|--------------------|---------------------|--------|------|---------------------|------|--------|------|---------------------------------|--------|-----------|-----------|--------|-------|---------------------|
| Grade         | Female             | Male                | Female | Male | Female              | Male | Female | Male | Female                          | Male   | Female    | Male      | Female | Male  |                     |
| KG            | 0                  | 0                   | 10