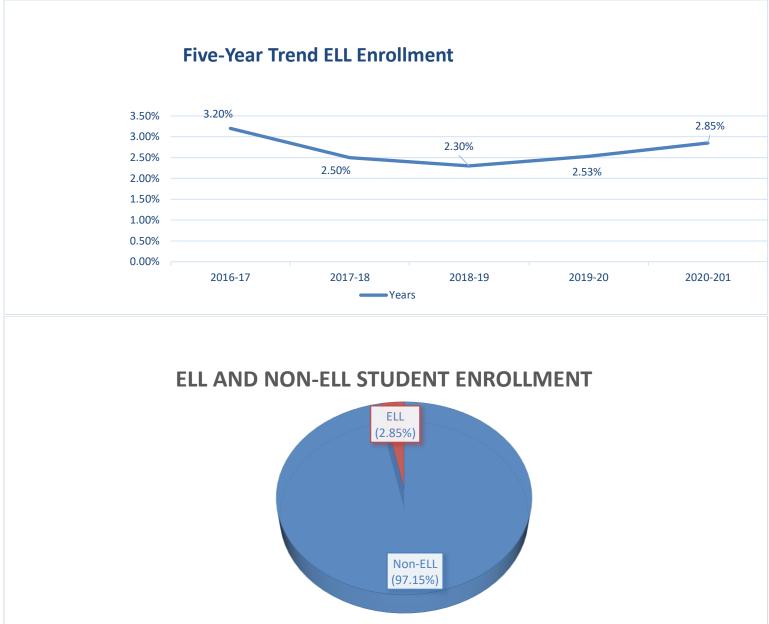

|
| Oakdale      | 7     | 2.42%               | 289                       |
| Paddock Road | 12    | 4.38%               | 274                       |
| Prairie Lane | 11    | 4.17%               | 264                       |
| Rockbrook    | 18    | 6.69%               | 273                       |
| Sunset Hills | 9     | 37.34%              | 241                       |
| Swanson      | 23    | 7.44%               | 309                       |
| Westbrook    | 9     | 2.26%               | 398                       |
| Westgate     | 5     | 1.96%               | 257                       |
| WMS          | 220   | 22.70%              | 969                       |
| Total        | 355   | 9.01%               | 3,940                     |



#### 

# **Special Education Eligibility**



#### K-12 Resident and Option Enrollment Students

|                            | Eligible for<br>Total Enrollment F/R Meals |            |       |            | ELL   | Special Ed | ucation (PK-12)* | EY Participants |       |            |
|----------------------------|--------------------------------------------|------------|-------|------------|-------|------------|------------------|-----------------|-------|------------|
|                            | Count                                      | % of total | Count | % of Group | Count | % of Group | Count            | % of Group      | Count | % of Group |
| Westside Resident Students | 3,838                                      | 64.34%     | 1,351 | 35.20%     | 137   | 35.70%     | 871              | 14.09%          | 322   | 8.39