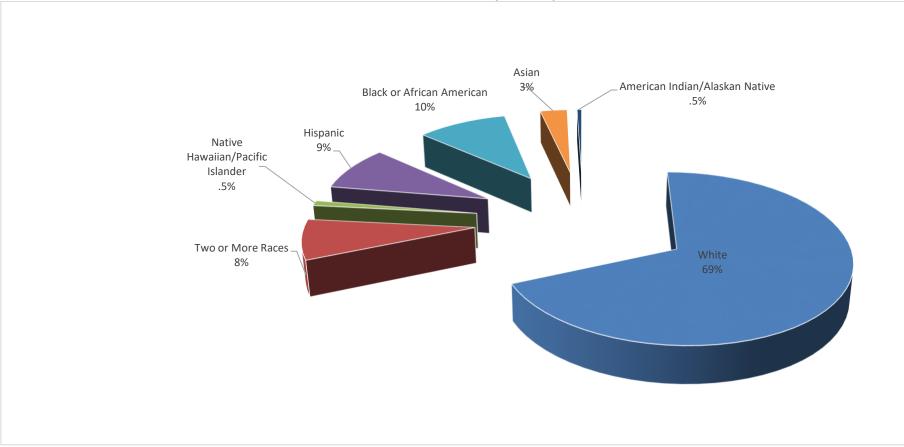

| 123   | 74     | 79    | 1                           | 0       | 64        | 67        | 691    | 747    | 2,025               |
| Subtotal 7-12 | 9      | 7                       | 50     | 36    | 148                | 184   | 119    | 128   | 1                           | 0       | 108       | 96        | 1,017  | 1,091  | 2,994               |
| Total         | 10     | 11                      | 110    | 103   | 286                | 308   | 280    | 266   | 1                           | 0       | 256       | 230       | 2,011  | 2,093  | 5,965               |
| Pct. of Total |        | 0.35%                   |        | 3.57% |                    | 9.96% |        | 9.15% |                             | 0.02%   |           | 8.15%     |        | 68.80% | 100%                |



#### K-12 Enrollment by Ethnicity

#### K-12 Enrollment by Gender (By Grade Level)

|               | F      | emale      |        | Male       | Total      |
|---------------|--------|------------|--------|------------|------------|
| Grade Level   | Number | Percentage | Number | Percentage | Enrollment |
| KG            | 190    | 48.47%     | 202    | 51.53%     | 392        |
| 1             | 236    | 52.91%     | 210    | 47.09%     | 446        |
| 2             | 205    | 49.16%     | 212    | 50.84%     | 417        |
| 3             | 203    | 49.63%     | 206    | 50.37%     | 409        |
| 4             | 215    | 50.95%     | 207    | 49.05%     | 422        |
| 5             | 209    | 49.06%     | 217    | 50.94%     | 426        |
| 6             | 234    | 50.98%     |