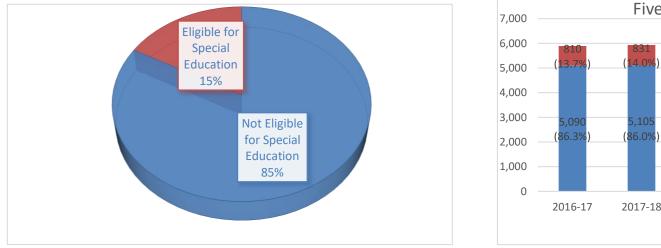

.62%               | 287                       |
| Oakdale      | 7     | 2.42%               | 289                       |
| Paddock Road | 12    | 4.38%               | 274                       |
| Prairie Lane | 11    | 4.17%               | 264                       |
| Rockbrook    | 18    | 6.69%               | 273                       |
| Sunset Hills | 9     | 37.34%              | 241                       |
| Swanson      | 23    | 7.44%               | 309                       |
| Westbrook    | 9     | 2.26%               | 398                       |
| Westgate     | 5     | 1.96%               | 257                       |
| WMS          | 220   | 22.70%              | 969                       |
| Total        | 355   | 9.01%               | 3,940                     |



#### 

# **Special Education Eligibility**



#### K-12 Resident and Option Enrollment Students

|                            | Eligible for<br>Total Enrollment F/R Meals |            |       |            | ELL   | Special Ed | ucation (PK-12)* | EY Participants |       |            |
|----------------------------|--------------------------------------------|------------|-------|------------|-------|------------|------------------|-----------------|-------|------------|
|                            | Count                                      | % of total | Count | % of Group | Count | % of Group | Count            | % of Group      | Count | % of Group |
| Westside Resident Students | 3,838                                      | 64.34%     | 1,351 | 35.20%     | 137   | 35.70%     | 871