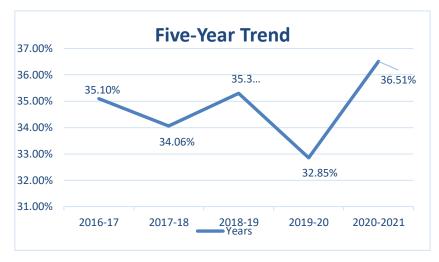

| 164                                         | 63.81%    | 93                    | 36.19%            | 257   |
| Subtotal K-6  | 1,105                                       | 37.19%    | 1,866                 | 62.81%            | 2,971 |
| WMS           | 351                                         | 34.88%    | 618                   | 65.12%            | 969   |
| WHS           | 745                                         | 33.65%    | 1,280                 | 66.35%            | 2,025 |
| Subtotal 7-12 | 1,096                                       | 36.61%    | 1,898                 | 63.39%            | 2,994 |
| Total         | 2,201                                       | 36.90%    | 3,764                 | 63.10%            | 5,965 |

## **Free/Reduced-Price Meal Eligibility**





#### K-12 Students Eligible for Special Education Services

| Building      | Count | % of<br>Building(s) | Total<br>Student<br>Count |
|---------------|-------|---------------------|---------------------------|
| Hillside      | 49    | 12.93%              | 379                       |
| Loveland      | 38    | 13.24%              | 287                       |
| Oakdale       | 36    | 12.46%              | 289                       |
| Paddock Road  | 34    | 12.41%              | 274                       |
| Prairie Lane  | 23    | 8.71%               | 264                       |
| Rockbrook     | 47    | 17.22%              | 273                       |
| Sunset Hills  | 21    | 8.71%               | 241                       |
| Swanson       | 31    | 10.03%              | 309